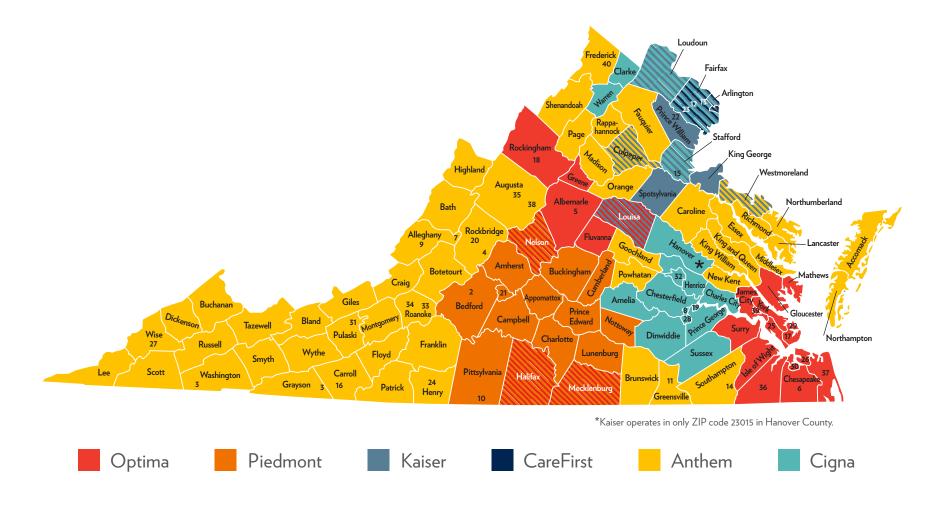

### What are the changes?

- United Health and Aetna have pulled out of the 2018 Individual Market, both on and off the Exchange.
- Anthem Blue Cross and Blue Shield reduced coverage areas from over 120 counties and cities to only 68 counties and cities in 2018.
- **Optima Health** reduced coverage areas to 34 counties and cities in 2018.
- > All remaining carriers have significantly increased their 2018 maximum rates.
- > 2018 Open Enrollment is now ONLY open November 1 December 15.

## Virginia Counties by Insurance Provider(s)

as of September 29, 2017